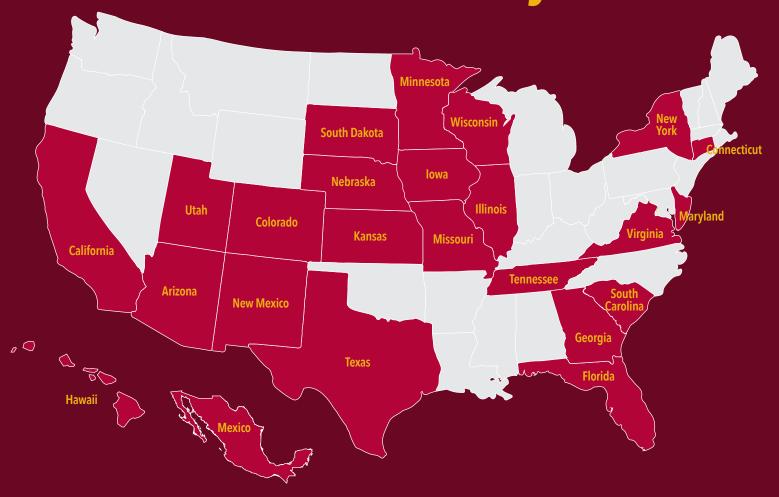

### CLASS OF 2020 Where Are They

| States     | Total<br>Reported | %      |
|------------|-------------------|--------|
| lowa       | 214               | 77.26% |
| Missouri   | 9                 | 3.25%  |
| Minnesota  | 8                 | 2.89%  |
| Texas      | 7                 | 2.53%  |
| Illinois   | 5                 | 1.81%  |
| Nebraska   | 5                 | 1.81%  |
| Kansas     | 4                 | 1.44%  |
| Tennessee  | 3                 | 1.08%  |
| Virginia   | 3                 | 1.08%  |
| Arizona    | 2                 | 0.72%  |
| California | 2                 | 0.72%  |
| Colorado   | 2                 | 0.72%  |
| Florida    | 2                 | 0.72%  |

| States                    | Total<br>Reported | %     |
|---------------------------|-------------------|-------|
| Connecticut               | 1                 | 0.36% |
| Georgia                   | 1                 | 0.36% |
| Hawaii                    | 1                 | 0.36% |
| International<br>(Mexico) | 1                 | 0.36% |
| Maryland                  | 1                 | 0.36% |
| Michigan                  | 1                 | 0.36% |
| New Mexico                | 1                 | 0.36% |
| South Carolina            | 1                 | 0.36% |
| South Dakota              | 1                 | 0.36% |
| Utah                      | 1                 | 0.36% |
| Wisconsin                 | 1                 | 0.36% |