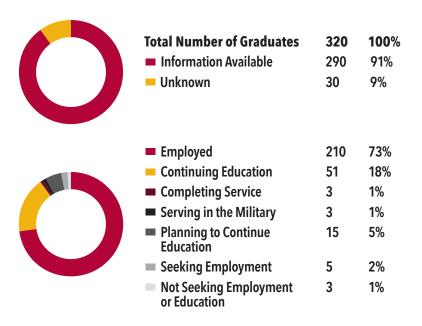

orts** Science and Health **Education**
- **Department of Teacher Education**
- **Department of Theatre Arts**
- Department of World Language and **Department of Culture Studies**

### **OUTCOMES**

The Simpson College Office of Career Development collects the first-destination information of students within six months of graduation. The report for the class of 2020 includes students who graduated between July 1, 2019 and June 30, 2020. Simpson College Career Development surveys students prior to graduation, and if an outcome is not yet established, follows up by phone and email. The team also secures information from campus community members, social media sites and company directories in an effort to gain the highest possible knowledge rate.



#### **Graduates with Bachelor's Degrees**



#### **Graduates with Master's Degrees**



of 2020 Graduates\* completed an internship before graduating

### CLASS OF 2020 Where Are They



| States     | Total<br>Reported | %      |
|------------|-------------------|--------|
| lowa       | 214               | 77.26% |
| Missouri   | 9                 | 3.25%  |
| Minnesota  | 8                 | 2.89%  |
| Texas      | 7                 | 2.53%  |
| Illinois   | 5                 | 1.81%  |
| Nebraska   | 5                 | 1.81%  |
| Kansas     | 4                 | 1.44%  |
| Tennessee  | 3                 | 1.08%  |
| Virginia   | 3                 | 1.08%  |
| Arizona    | 2                 | 0.72%  |
| California | 2                 | 0.72%  |
| Colorado   | 2                 | 0.72%  |
| Florida    | 2                 | 0.72