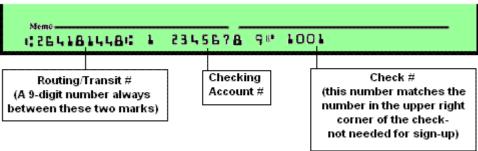

| Employee Name      | Social Security # |
|--------------------|-------------------|
| Employee Signature | Date              |

- 1) Attach a voided check for each checking account NOT a deposit slip as deposit slips do not always have the correct bank routing/transit # on them. If you do not have checks for your account, please see number 2.
- 2) If you plan to deposit to a savings account, your financial institution can provide you with a sheet of paper with your name, routing/transit #, and account #.
- 3) For accounts where a voided check or verification from your financial institution is provided, your next paycheck will be direct deposited. Otherwise, the next paycheck will be a physical check and the following paycheck will be direct deposited.
- 4) You may deposit to up to five accounts, but if you choose to deposit to more than one account, one of the accounts must be indicated as your "remaining balance" account.
- 5) Below is a sample check MICR line, detailing where the information necessary to complete this form can be found:

|    | I .                        | (A 9-digit number always<br>etween these two marks) | Account #                   | (this number matches the<br>number in the upper right<br>corner of the check-<br>not needed for sign-up) |          |
|----|----------------------------|-----------------------------------------------------|-----------------------------|----------------------------------------------------------------------------------------------------------|----------|
| Ac | count Information:         |                                                     | ı                           |                                                                                                          | _        |
| 1) | Financial Institution Name | e/City/State                                        |                             |                                                                                                          | Checking |
|    | Routing/Transit #          |                                                     | Account Number              |                                                                                                          | Savings  |
|    | I wish to deposit: \$      | per paycheck                                        | <b>OR</b> Entire Net Amount | <b>OR</b> Remaining Balance                                                                              | _        |
| 2) | Financial Institution Name | e/City/State                                        |                             |                                                                                                          | Checking |
|    | Routing/Transit #          |                                                     | Account Number              |                                                                                                          | Savings  |
|    | I wish to deposit: \$      | per paycheck                                        | <b>OR</b> Entire Net Amount | <b>OR</b> Remaining Balance                                                                              |          |
| 3) | Financial Institution Name | e/City/State                                        |                             |                                                                                                          | Checking |
|    | Routing/Transit #          |                                                     | Account Number              |                                                                                                          | Savings  |
|    | I wish to deposit: \$      | per paycheck                                        | OR Entire Net Amount        | <b>OR</b> Remaining Balance                                                                              |          |
| 4) | Financial Institution Name | e/City/State                                        |                             |                                                                                                          | Checking |
|    | Routing/Transit #          |                                                     | Account Number              |                                                                                                          | Savings  |
|    | I wish to deposit: \$      | per paycheck                                        | <b>OR</b> Entire Net Amount | <b>OR</b> Remaining Balance                                                                              |          |
| 5) | Financial Institution Name | e/City/State                                        |                             |                                                                                                          | Checking |
|    | Routing/Transit #          |                                                     | Account Number              |                                                                                                          | Savings  |
|    | I wish to deposit: \$      | per paycheck                                        | OR Entire Net Amount        | <b>OR</b> Remaining Balance                                                                              |          |