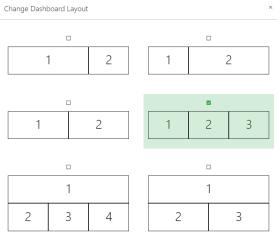

After you select "edit dashboard" the screen will load (above image) and on this page, select the **paintbrush** to edit your layout (green circle in previous image).

There are six layout options from which to choose for how your widgets appear on a page.

Your current set up will be shaded in green (example below).

Once you have chosen a layout, Select OK (red circle in image below) when finished.

Once you've updated your dashboard layout, you will return to your dashboard editing page.