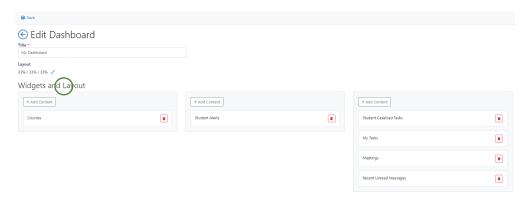

## Home page/Dashboard

When you login into Aviso you will land on your "home" page and "dashboard". You can control what this page looks like by editing your dashboard. Select **edit dashboard** (red circle) to change.

After you select "edit dashboard" the screen will load (above image) and on this page, select the **paintbrush** to edit your layout (green circle in previous image).

There are six layout options from which to choose for how your widgets appear on a page.