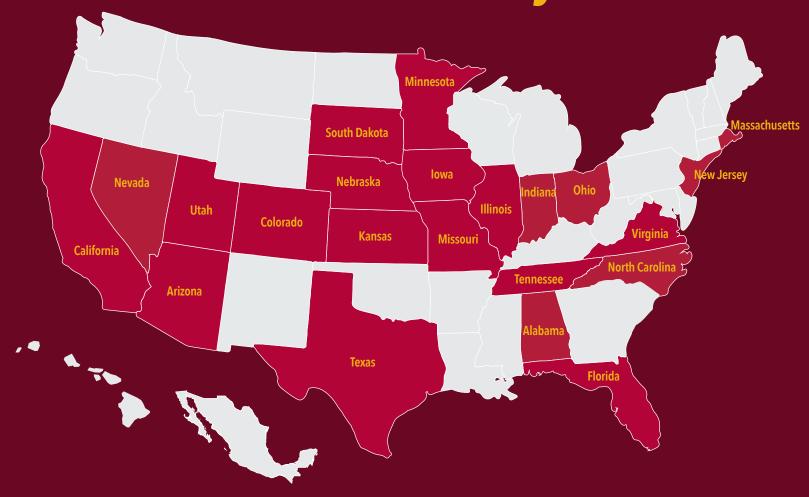

# CLASS OF 2021 Where Are They

| States     | Total<br>Reported | %      |
|------------|-------------------|--------|
| lowa       | 172               | 75.44% |
| Colorado   | 8                 | 3.51%  |
| Kansas     | 7                 | 3.07%  |
| Illinois   | 6                 | 2.63%  |
| Arizona    | 5                 | 2.19%  |
| Missouri   | 4                 | 1.75%  |
| Nebraska   | 4                 | 1.75%  |
| Minnesota  | 3                 | 1.32%  |
| Texas      | 3                 | 1.32%  |
| Indiana    | 2                 | 0.88%  |
| Utah       | 2                 | 0.88%  |
| California | 2                 | 0.88%  |

| States         | Total<br>Reported | %     |
|----------------|-------------------|-------|
| Alabama        | 1                 | 0.44% |
| Ohio           | 1                 | 0.44% |
| Florida        | 1                 | 0.44% |
| Massachusetts  | 1                 | 0.44% |
| Nevada         | 1                 | 0.44% |
| New Jersey     | 1                 | 0.44% |
| North Carolina | 1                 | 0.44% |
| South Dakota   | 1                 | 0.44% |
| Tennessee      | 1                 | 0.44% |
| Virginia       | 1                 | 0.44% |