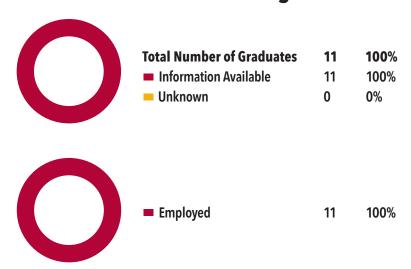

### **Graduates with Master's Degrees**

"Simpson impacted me by instilling qualities in me that are everlasting in the professional world. Everyone at the school from students, faculty/staff, coaches work so hard to ensure that they are successful not only at Simpson but beyond as well."