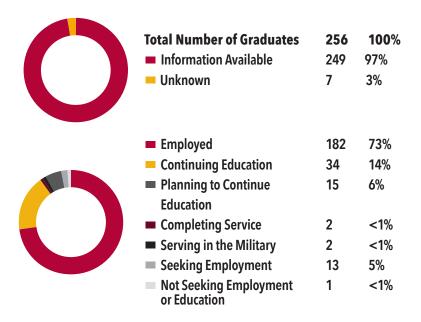

- 24 Department of Teacher Education
- 25 Department of Theatre Arts
- 26 Department of World Language and Culture Studies
- **27** Interdisciplinary Studies

# **OUTCOMES**

The Simpson College Office of Career Development collects the first-destination information of students within six months of graduation. The report for the class of 2021 includes students who graduated between July 1, 2020 and June 30, 2021. Simpson College Career Development surveys students prior to graduation, and if an outcome is not yet established, follows up by phone and email. The team also secures information from campus community members, social media sites and company directories in an effort to gain the highest possible knowledge rate.

# Class of 2021 Outcomes

### **Graduates with Bachelor's Degrees**



### **Graduates with Master's Degrees**



"Simpson impacted me by instilling qualities in me that are everlasting in the professional world. Everyone at the school from students, faculty/staff, coaches work so hard to ensure that they are successful not only at Simpson but beyond as well."

- Jeramy Randol '21

# CLASS OF 2021 Where Are They



| States     | Total<br>Reported | %      |
|------------|-------------------|--------|
| lowa       | 172               | 75.44% |
| Colorado   | 8                 | 3.51%  |
| Kansas     | 7                 | 3.07%  |
| Illinois   | 6                 | 2.63%  |
| Arizona    | 5                 | 2.19%  |
| Missouri   | 4                 | 1.75%  |
| Nebraska   | 4                 | 1.75%  |
| Minnesota  | 3                 | 1.32%  |
| Texas