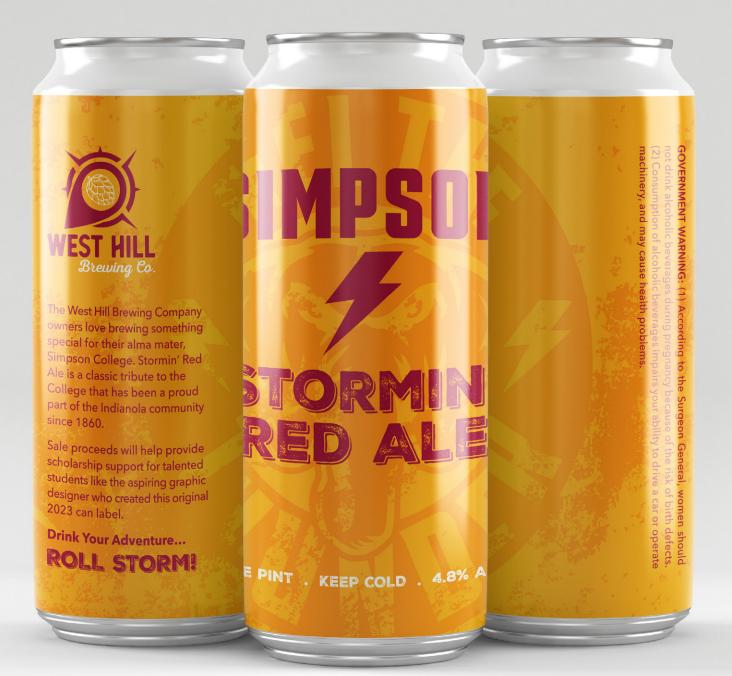

#### Stormin' Red Ale - Special Event Campaign

The Simpson Stormin' Red Ale launch campaign was created to promote the introduction of both a product and community partnership. Simpson Stormin' Red Ale is produced by a local alumni-owned business that partnered with the College to produce a can label. The chosen label was designed by a graphic design student under the mentorship of a Simpson professor and Simpson's senior designer.

The West Hill Brewing Company owners love brewing something special for their alma mater, Simpson College. Stormin' Red Ale is a classic tribute to the College that has been a proud part of the Indianola community since 1860.

Sale proceeds will help provide scholarship support for talented students like the aspiring graphic designer who created this original 2023 can label.

Drink Your Adventure...

ROLL STORM!

# STORMIN' RED ALE

The West Hill Brewing Company owners love brewing something special for their alma mater, Simpson College. Simpson Stormin' Red Ale is a classic tribute to the College that has been a proud part of the Indianola community since 1860.

Sale proceeds will help provide scholarship support for talented students like the aspiring graphic designer who created this original 2023 can label.

Drink Your Adventure...

**ROLL STORM!** 

LABEL DESIGNED BY MADISON MCDONALD '26 (SIMPSON COLLEGE GRAPHIC DESIGN STUDENT)

ONE PINT . KEEP COLD . 4.8% ABV

GOVERNMENT WARNING: (1) According to the Surgeon General, women should not drink alcoholic beverages during pregnancy because of the risk of birth def