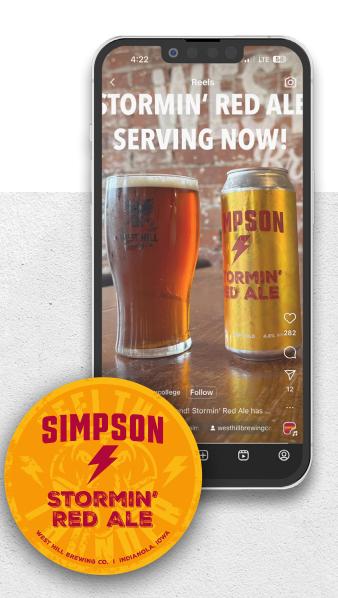

#### Stormin' Red Ale - Special Event Campaign

The Simpson Stormin' Red Ale launch campaign was created to promote the introduction of both a product and community partnership. Simpson Stormin' Red Ale is produced by a local alumni-owned business that partnered with the College to produce a can label. The chosen label was designed by a graphic design student under the mentorship of a Simpson professor and Simpson's senior designer.

The label design became the focal point for the other launch materials, such as the event posters, stickers, bar coasters and the product launch video.

<u>Simpson Stormin' Red Ale - Promo Video</u> <u>Simpson Stormin' Red Ale - Launch Party Video</u>

The West Hill Brewing Company owners love brewing something special for their alma mater, Simpson College. Stormin' Red Ale is a classic tribute to the College that has been a proud part of the Indianola community since 1860.