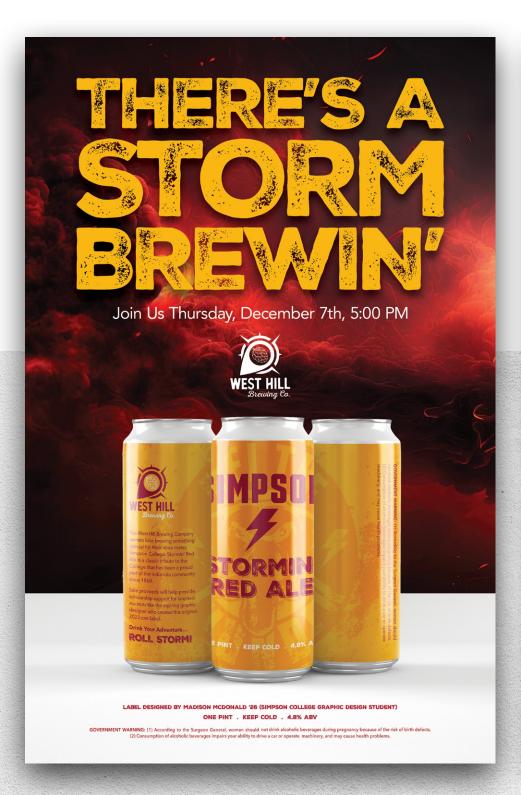

# STORMIN' RED ALE

The West Hill Brewing Company owners love brewing something special for their alma mater, Simpson College. Simpson Stormin' Red Ale is a classic tribute to the College that has been a proud part of the Indianola community since 1860.

Sale proceeds will help provide scholarship support for talented students like the aspiring graphic designer who created this original 2023 can label.

Drink Your Adventure...

**ROLL STORM!** 

LABEL DESIGNED BY MADISON MCDONALD '26 (SIMPSON COLLEGE GRAPHIC DESIGN STUDENT)

ONE PINT . KEEP COLD . 4.8% ABV

GOVERNMENT WARNING: (1) According to the Surgeon General, women should not drink alcoholic beverages during pregnancy because of the risk of birth def