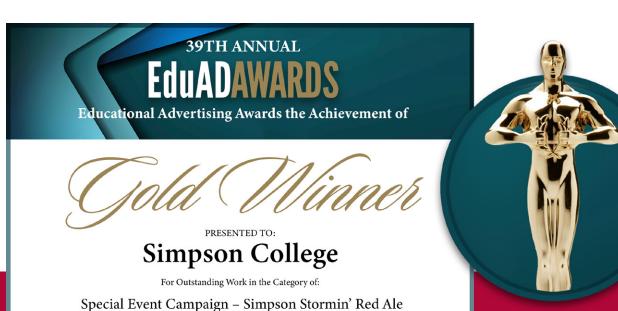

#### **EduADAWARDS**

**SPECIAL EVENT CAMPAIGN** 

Simpson Stormin's Red Ale

#### Stormin' Red Ale - Special Event Campaign

The Simpson Stormin' Red Ale launch campaign was created to promote the introduction of both a product and community partnership. Simpson Stormin' Red Ale is produced by a local alumni-owned business that partnered with the College to produce a can label. The chosen label was designed by a graphic design student under the mentorship of a Simpson professor and Simpson's senior designer.