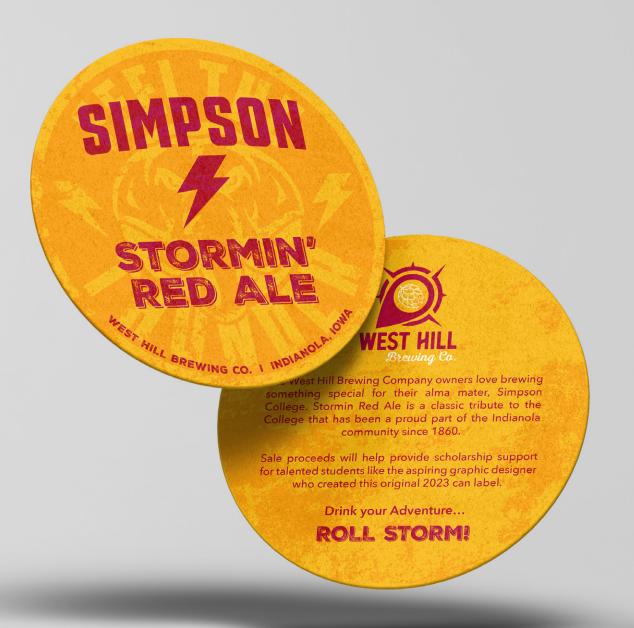

#### Stormin' Red Ale - Special Event Campaign

The Simpson Stormin' Red Ale launch campaign was created to promote the introduction of both a product and community partnership. Simpson Stormin' Red Ale is produced by a local alumni-owned business that partnered with the College to produce a can label. The chosen label was designed by a graphic design student under the mentorship of a Simpson professor and Simpson's senior designer.

The label design became the focal point for the other launch materials, such as the event posters, stickers, bar coasters and the product launch video.

<u>Simpson Stormin' Red Ale - Promo Video</u> <u>Simpson Stormin' Red Ale - Launch Party Video</u>

The West Hill Brewing Company owners love brewing something special for their alma mater, Simpson College. Stormin' Red Ale is a classic tribute to the College that has been a proud part of the Indianola community since 1860.

Sale proceeds will help provide scholarship support for talented students like the aspiring graphic designer who created this original 2023 can label.

Drink Your Adventure...

ROLL STORM!